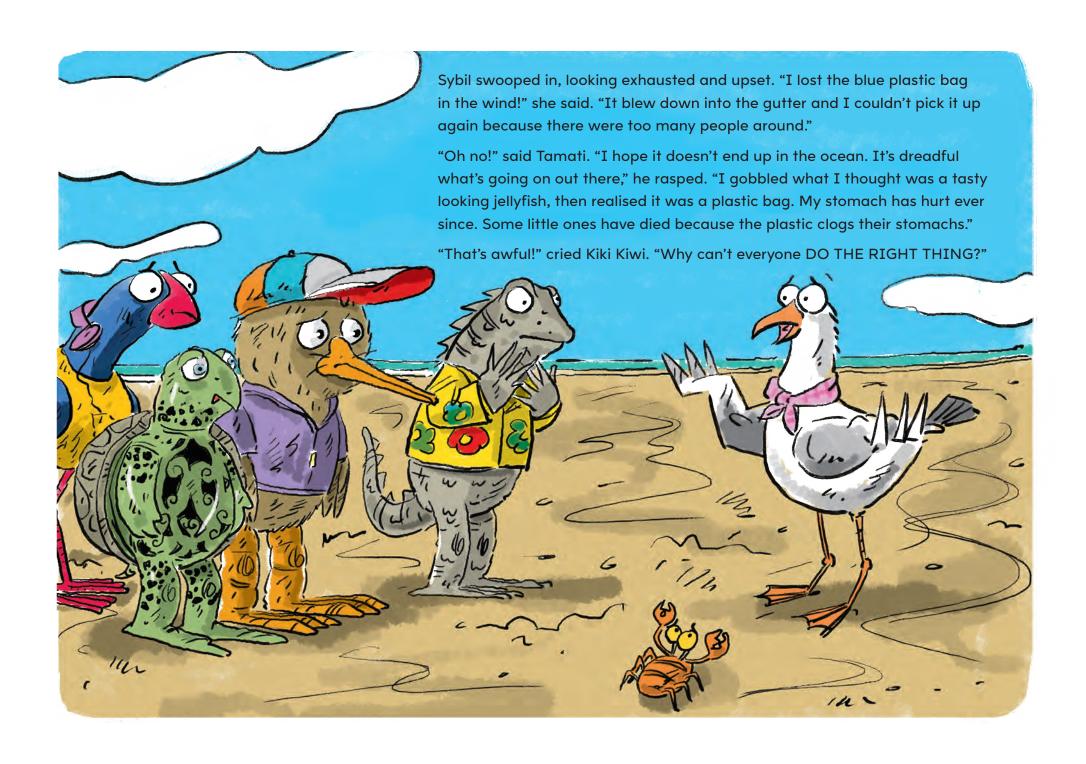

Spotting a rubbish bin nearby, Kiki and Puka flapped and pointed, hoping Sybil would see the right place to put the bag.

It rained for the rest of the afternoon. Water began to stream through the gutters as people hurriedly walked by. The rain water picked up the blue plastic bag and swirled it down the street, collecting all the other gutter rubbish as well. It eventually swept the plastic bag into a big storm water drain.