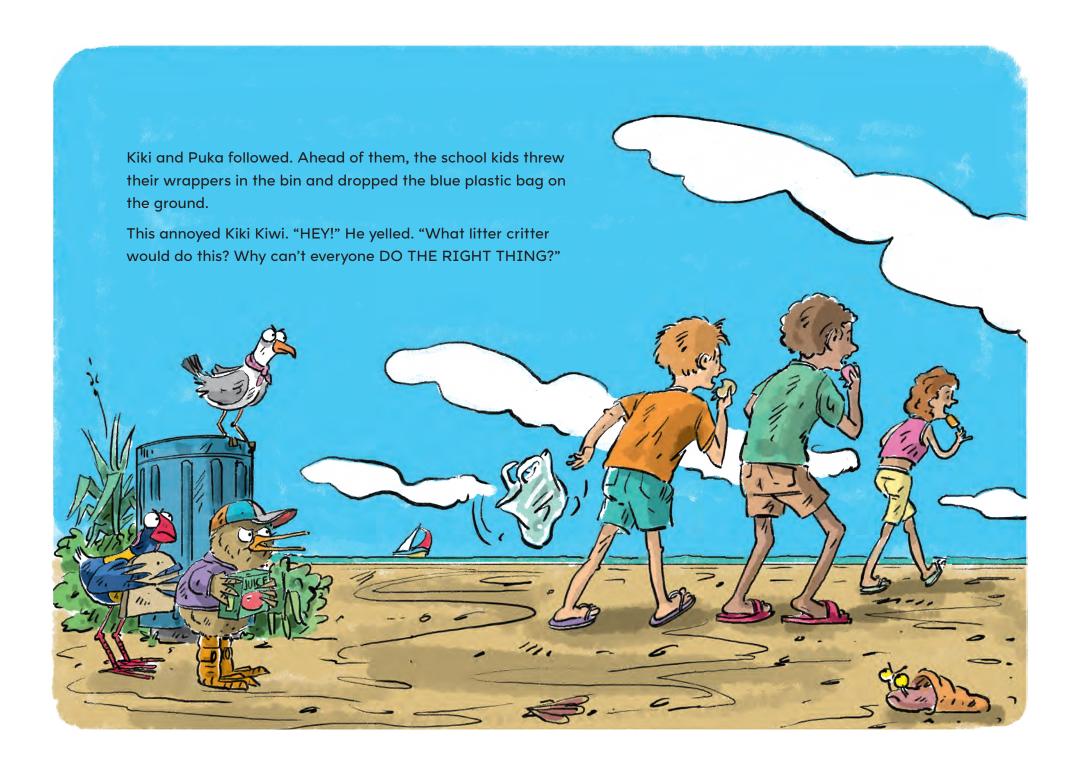

Suddenly, a gust of wind swooped in and picked up the blue plastic bag. It darted up into the sky and sailed away.

"Don't worry, I'll catch it." Sybil cried, spreading her wings and taking flight. "See you at the beach!" As they were walking, they saw Sybil flying high up above them with the blue plastic bag in her beak.