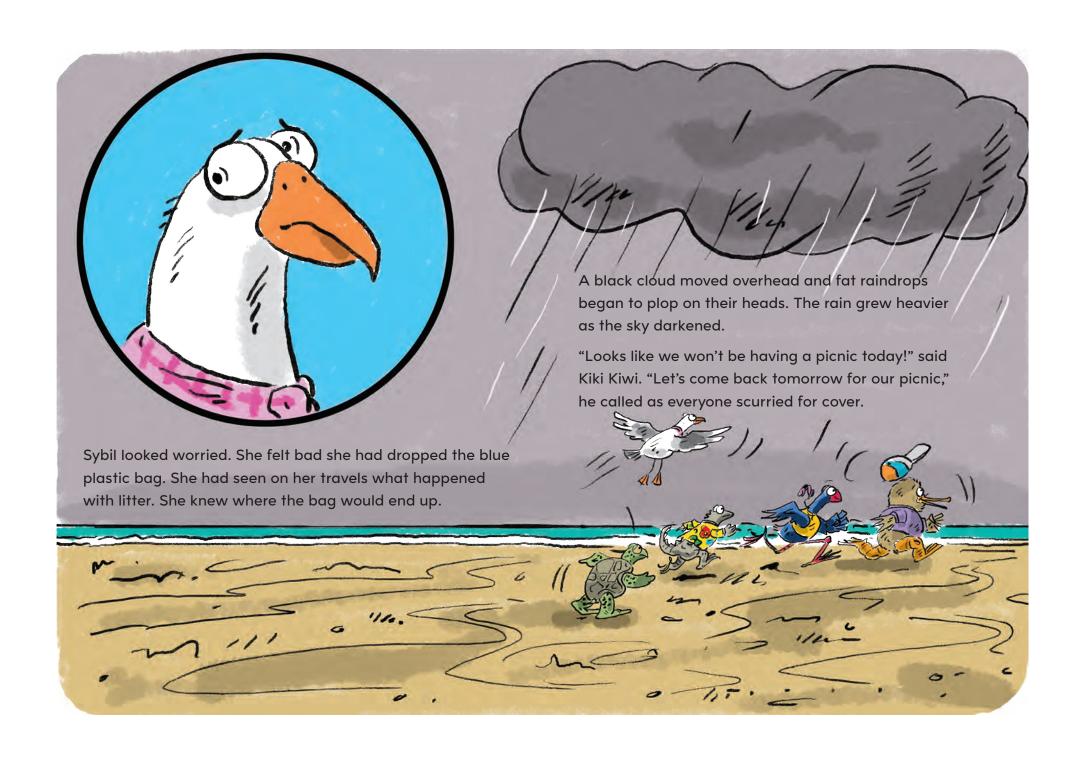

It lay for hours wet and sandy on the beach as the tide retreated.

Everyone walking past ignored the blue plastic bag, except for a few dogs who sniffed at it curiously.

Kiki and his friends stayed dry at home, postponing their beach picnic for another day.