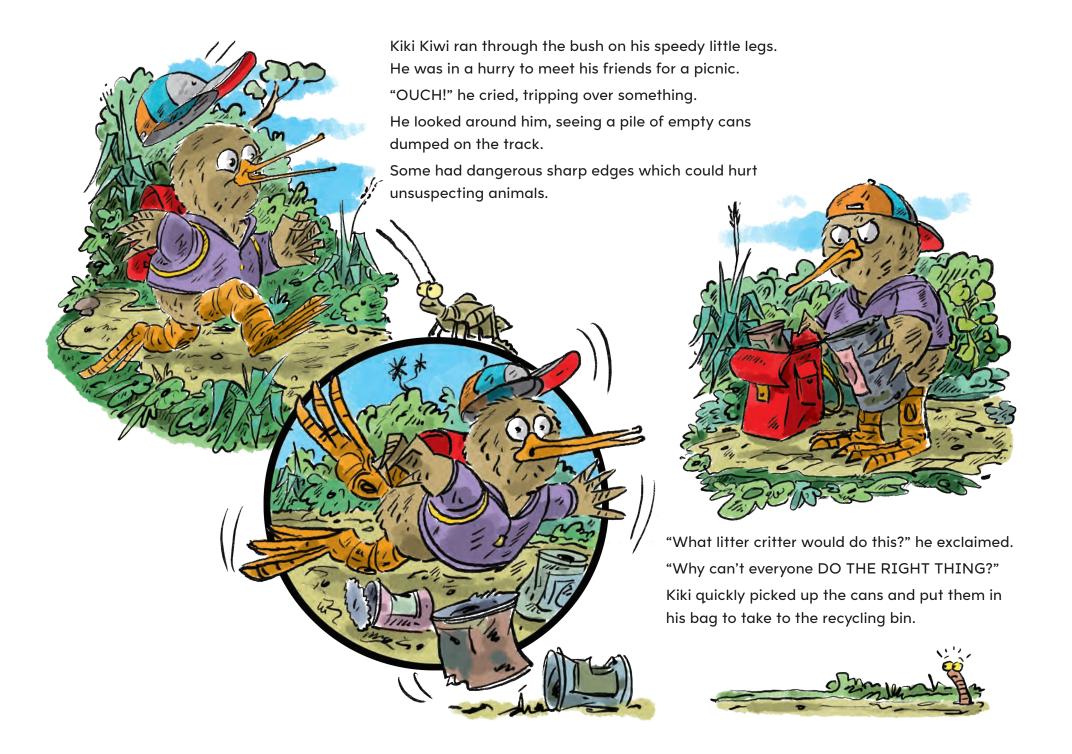

Suddenly, a gust of wind swooped in and picked up the blue plastic bag. It darted up into the sky and sailed away.

"Don't worry, I'll catch it." Sybil cried, spreading her wings and taking flight. "See you at the beach!" As they were walking, they saw Sybil flying high up above them with the blue plastic bag in her beak.

Spotting a rubbish bin nearby, Kiki and Puka flapped and pointed, hoping Sybil would see the right place to put the bag.









It rained for the rest of the afternoon. Water began to stream through the gutters as people hurriedly walked by. The rain water picked up the blue plastic bag and swirled it down the street, collecting all the other gutter rubbish as well. It eventually swept the plastic bag into a big storm water drain.



The bag travelled quickly at