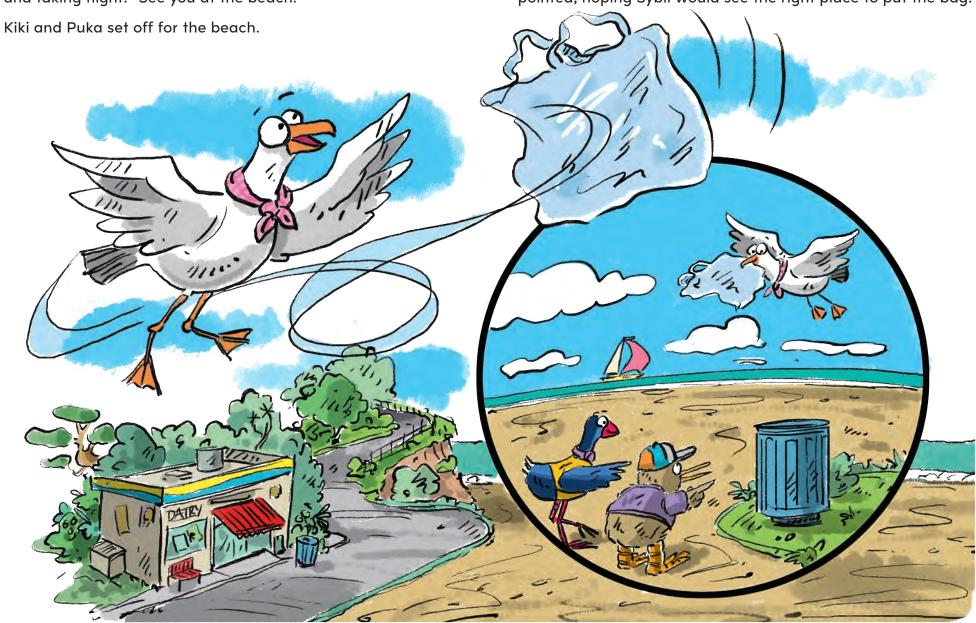

Suddenly, a gust of wind swooped in and picked up the blue plastic bag. It darted up into the sky and sailed away.

"Don't worry, I'll catch it." Sybil cried, spreading her wings and taking flight. "See you at the beach!" As they were walking, they saw Sybil flying high up above them with the blue plastic bag in her beak.

Spotting a rubbish bin nearby, Kiki and Puka flapped and pointed, hoping Sybil would see the right place to put the bag.

It rained for the rest of the afternoon. Water began to stream through the gutters as people hurriedly walked by. The rain water picked up the blue plastic bag and swirled it down the street, collecting all the other gutter rubbish as well. It eventually swept the plastic bag into a big storm water drain.