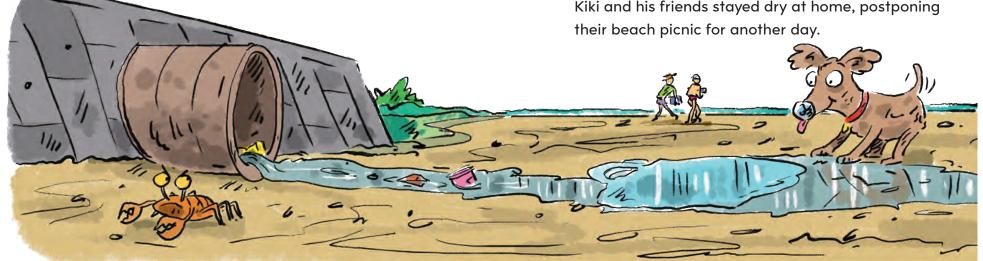

It lay for hours wet and sandy on the beach as the tide retreated.

Everyone walking past ignored the blue plastic bag, except for a few dogs who sniffed at it curiously.

Kiki and his friends stayed dry at home, postponing their beach picnic for another day.