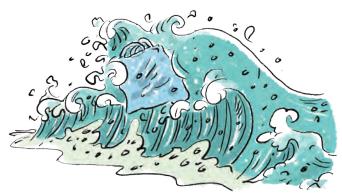

The bag travelled quickly at first, through the darkness, then slower and slower until it emerged at the other end. It arrived at the same beach where Kiki and his friends had been.

Still raining the next day, the tide surged high up the beach and snatched the blue plastic bag with its foamy arms, dragging it back down to the sea. The blue plastic bag bobbed in the waves, backwards and forwards like a surfer.