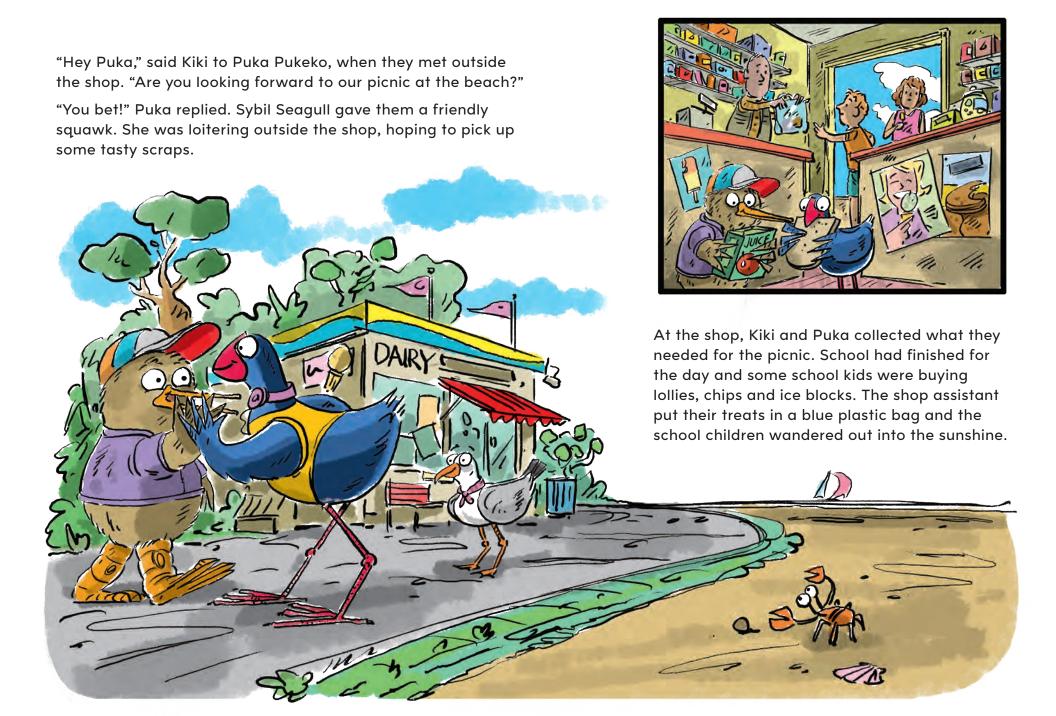

Suddenly, a gust of wind swooped in and picked up the blue plastic bag. It darted up into the sky and sailed away.

"Don't worry, I'll catch it." Sybil cried, spreading her wings and taking flight. "See you at the beach!" As they were walking, they saw Sybil flying high up above them with the blue plastic bag in her beak.

Spotting a rubbish bin nearby, Kiki and Puka flapped and pointed, hoping Sybil would see the right place to put the bag.









It rained for the rest of the afternoon. Water began to stream through the gutters as people hurriedly walked by. The rain water picked up the blue plastic bag and swirled it down the street, collecting all the other gutter rubbish as well. It eventually swept the plastic bag into a big storm water drain.



The bag travelled quickly at fi