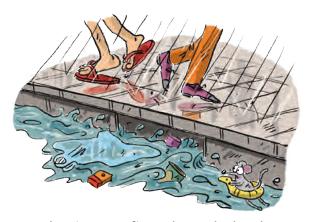

Spotting a rubbish bin nearby, Kiki and Puka flapped and pointed, hoping Sybil would see the right place to put the bag.

It rained for the rest of the afternoon. Water began to stream through the gutters as people hurriedly walked by. The rain water picked up the blue plastic bag and swirled it down the street, collecting all the other gutter rubbish as well. It eventually swept the plastic bag into a big storm water drain.

The bag travelled quickly at first, through the darkness, then slower and slower until it emerged at the other end. It arrived at the same beach where Kiki and his friends had been.

Still raining the next day, the tide surged high up the beach and snatched the blue plastic bag with its foamy arms, dragging it back down to the sea. The blue plastic bag bobbed in the waves, backwards and forwards like a surfer.